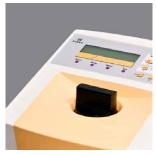

### A unique combination with the onboard balance

The optional automated onboard balance offers unprecedented convenience and reliability.

It saves the operator valuable time by speeding up work flow. Results are reported automatically as activity per mass or volume providing increased dependability.

Hidex AMG with the precise and easy to use onboard balance is a perfect platform for bio distribution studies.