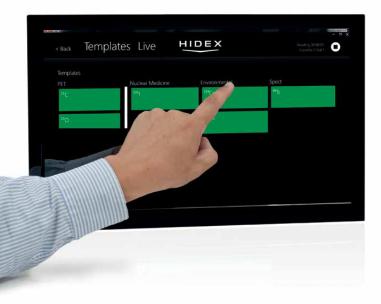

Touchscreen operated software and application-focused design guarantee effortless work flow with results simply at your fingertip.

## Software beyond comparison

Hidex AMG is ready to run with immediate access to your applications. Results are calculated straight into Bq or Ci values and automatic storage of full energy spectrum ensures no data is lost.