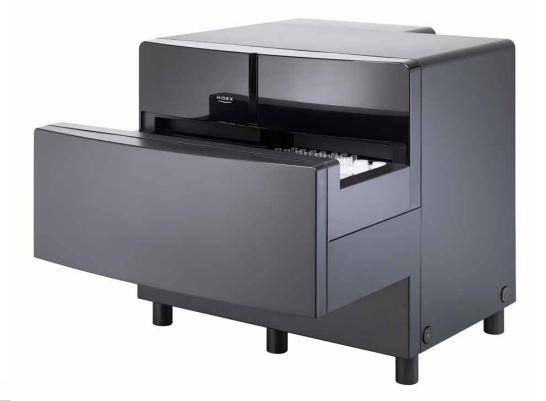

# Technical innovations

### A unique combination with the onboard balance

The optional automated onboard balance offers unprecedented convenience and reliability.

It saves the operator valuable time by speeding up work flow. Results are reported automatically as activity per mass or volume providing increased dependability.

Hidex AMG with the precise and easy to use onboard balance is a perfect platform for bio distribution studies.