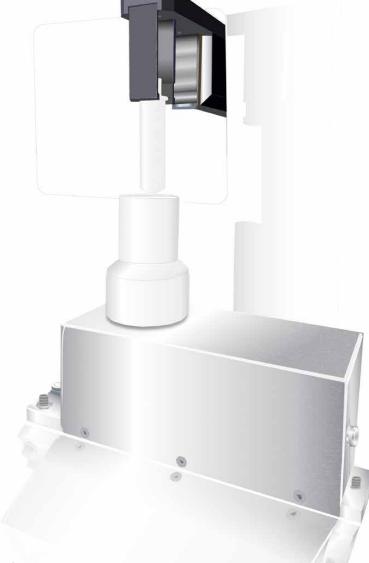

### A unique combination with the onboard balance

The optional automated onboard balance offers unprecedented convenience and reliability.

It saves the operator valuable time by speeding up work flow. Results are reported automatically as activity per mass or volume providing increased dependability.

Hidex AMG with the precise and easy to use onboard balance is a perfect platform for bio distribution studies.