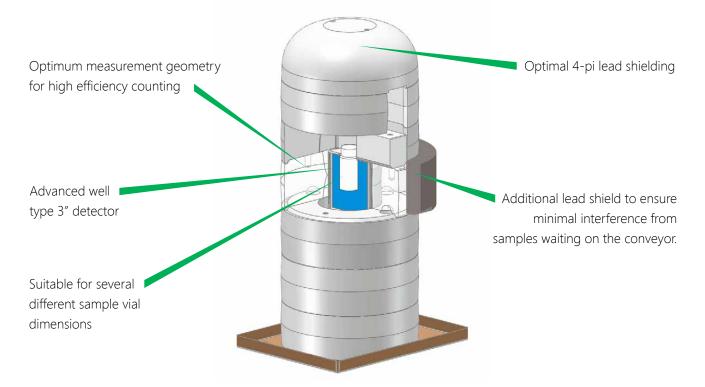

# Technical innovations

#### Going beyond with the extended MCA

Hidex automatic gamma counter is equipped with a powerful linear multichannel analyzer for detailed spectrum analysis. Never before has there been a possibility to measure isotopes with energy range up to 4000 keV.