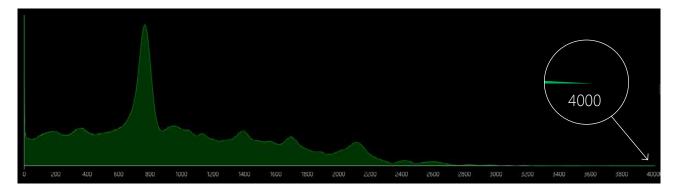

#### Going beyond with the extended MCA

Hidex automatic gamma counter is equipped with a powerful linear multichannel analyzer for detailed spectrum analysis. Never before has there been a possibility to measure isotopes with energy range up to 4000 keV.